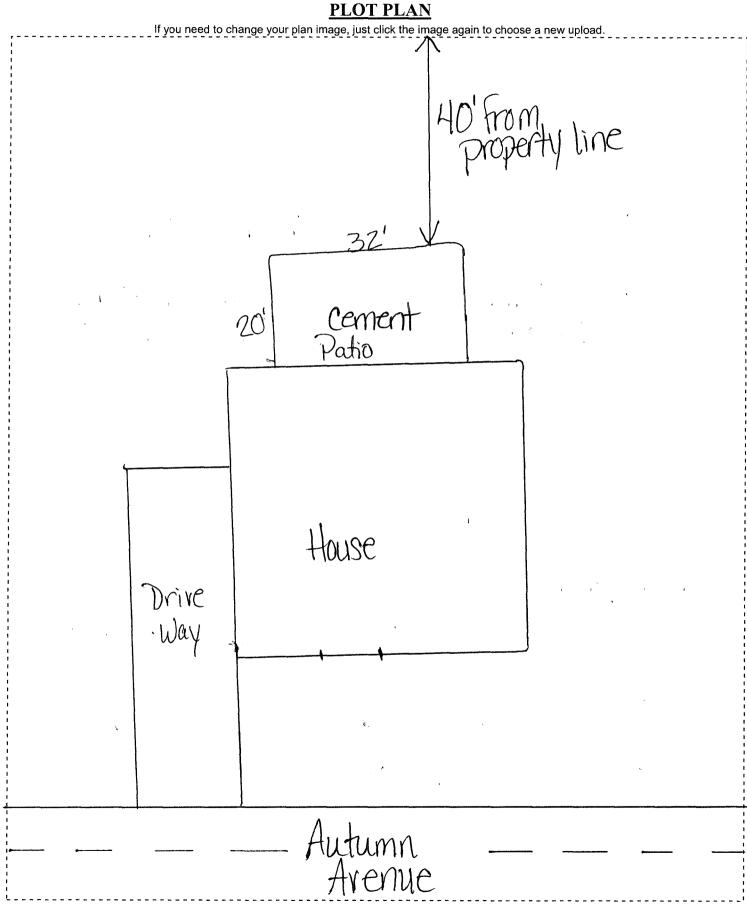

### **Step #2:** Prepare a Plot Plan on the Back of the Application or on a Separate Sheet of Paper (see attached)

- a. The patio must meet the setbacks for the zoning district in which it is located. If it does not, a Special Exception or a Variance will be required. (These applications cost \$400.00. The process takes about two months and requires attendance at a Zoning Hearing Board meeting.)
- b. Setbacks are measured from the furthest extension of the deck or patio toward each property line.
- c. <u>Setbacks in Residential Districts</u> (RL-3, RM-5, RH-9): Sides = 10 feet Rear (for unroofed patio) = 25 feet, Rear (for roofed patio) = 40 feet

# PLOT PLAN