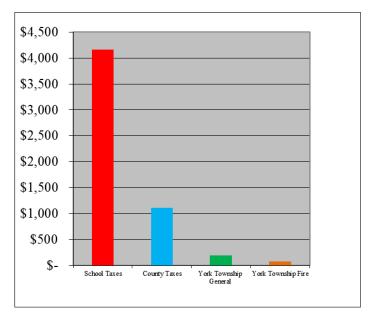

#### TAX ALLOCATION CHARTS FOR AVERAGE ASSESSED HOME

Average home

assessed at \$ 162,017 for 2025

|             | Tax<br>rate | % share |                       | location of otal taxes |
|-------------|-------------|---------|-----------------------|------------------------|
|             | 25.6861     | 74.8%   | School Taxes          | \$<br>4,161.58         |
|             | 6.90        | 20.1%   | County Taxes          | \$<br>1,117.92         |
| York<br>Twp | 1.24        | 3.6%    | York Township General | \$<br>200.90           |
| York<br>Twp | 0.50        | 1.5%    | York Township Fire    | \$<br>81.01            |
|             | 34.3261     | 100.0%  |                       | \$<br>5,561.41         |