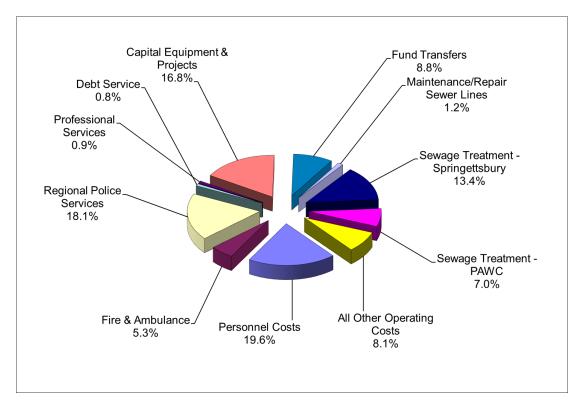

#### YORK TOWNSHIP 2025 ALL FUNDS EXPENSE APPROPRIATIONS

|                                   | 2025          | PERCENT OF |
|-----------------------------------|---------------|------------|
|                                   | REQUESTS      | BUDGET     |
|                                   |               |            |
| Personnel Costs                   | \$ 6,268,963  | 19.6%      |
| Fire & Ambulance                  | 1,682,711     | 5.3%       |
| Regional Police Services          | 5,792,180     | 18.1%      |
| Debt Service                      | 266,542       | 0.8%       |
| Professional Services             | 291,775       | 0.9%       |
| Capital Equipment & Projects      | 5,371,500     | 16.8%      |
| Fund Transfers                    | 2,830,174     | 8.8%       |
| Maintenance/Repair Sewer Lines    | 375,000       | 1.2%       |
| Sewage Treatment - Springettsbury | 4,293,372     | 13.4%      |
| Sewage Treatment - PAWC           | 2,234,051     | 7.0%       |
| All Other Operating Costs         | 2,577,761     | 8.1%       |
| Total Expenditures                | \$ 31,984,029 | 100.0%     |