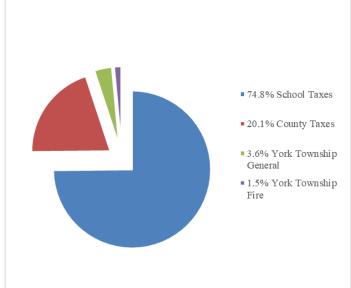

#### TAX ALLOCATION CHARTS FOR AVERAGE ASSESSED HOME

Average home

assessed at \$ 162,017 for 2025

|             | Tax<br>rate | % share |                       | location of otal taxes |
|-------------|-------------|---------|-----------------------|------------------------|
|             | 25.6861     | 74.8%   | School Taxes          | \$<br>4,161.58         |
|             | 6.90        | 20.1%   | County Taxes          | \$<br>1,117.92         |
| York<br>Twp | 1.24        | 3.6%    | York Township General | \$<br>200.90           |
| York<br>Twp | 0.50        | 1.5%    | York Township Fire    | \$<br>81.01            |
|             | 34.3261     | 100.0%  |                       | \$<br>5,561.41         |