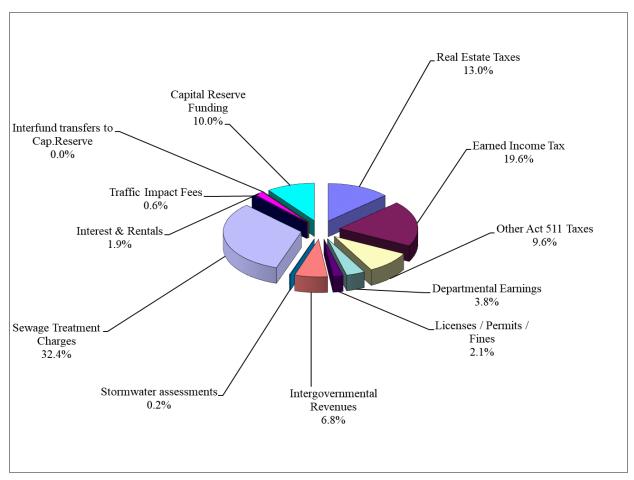

#### YORK TOWNSHIP 2025 ALL FUNDS REVENUE SOURCES

|                                    | 2025             | PERCENT OF |
|------------------------------------|------------------|------------|
|                                    | REQUESTS         | BUDGET     |
| Real Estate Taxes                  | \$<br>3,945,842  | 13.0%      |
| Earned Income Tax                  | 5,940,400        | 19.6%      |
| Other Act 511 Taxes                | 2,904,900        | 9.6%       |
| Departmental Earnings              | 1,166,075        | 3.8%       |
| Licenses / Permits / Fines         | 637,000          | 2.1%       |
| Intergovernmental Revenues         | 2,054,702        | 6.8%       |
| Stormwater assessments             | 67,000           | 0.2%       |
| Sewage Treatment Charges           | 9,830,446        | 32.4%      |
| Traffic Impact Fees                | 175,000          | 0.6%       |
| Interest & Rentals                 | 572,450          | 1.9%       |
| Interfund transfers to Cap.Reserve | -                | 0.0%       |
| Capital Reserve Funding            | 3,016,174        | 10.0%      |
| Total Revenues                     | \$<br>30,309,989 | 100%       |